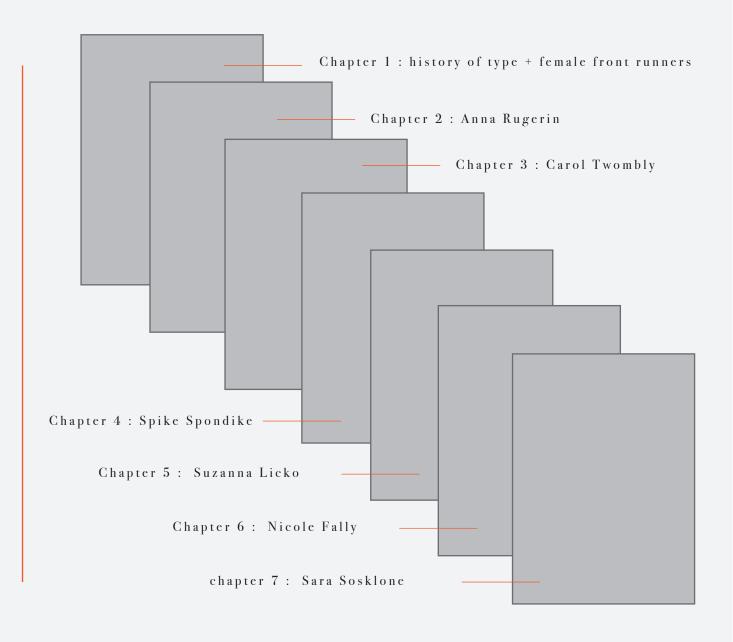

## **CHAPTERS**

Beginning with a historical overview, from Mideivel to modern, with how women have progressed from assisting their husbands, to creating some of the most used fonts in Adobe.

slide 3 —— chapters