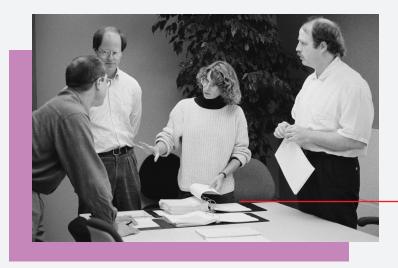

### TWOMBLY

Each biographical image of the font designer will have the same paper, in black and white, with silver foil highlighting an object of specific or suggested importance.

Additional images that lend to the inspiration of the typography created. For example, Lithos was inspired by text inscriptions found on ancient greek architecture, simliar to the Parthenon.