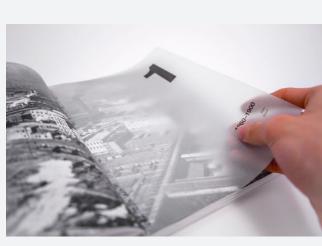

# TWOMBLY

be either perforated, or simple OCTOBER 8, 2017 used to just touch. Paradiso

Physical / tactile examples that are additonal / small pages. These can