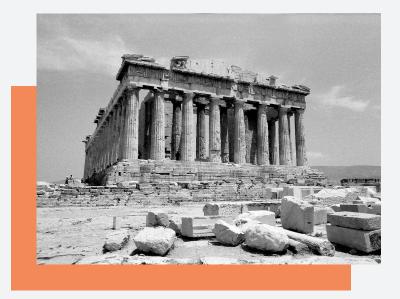

### TWOMBLY

Each biographical image of the font designer will have the same paper, in black and white, with silver foil highlighting an object of specific or suggested importance.

Additional images that lend to the inspiration of the typography created. For example, Lithos was inspired by text inscriptions found on ancient greek architecture, simliar to the Parthenon.