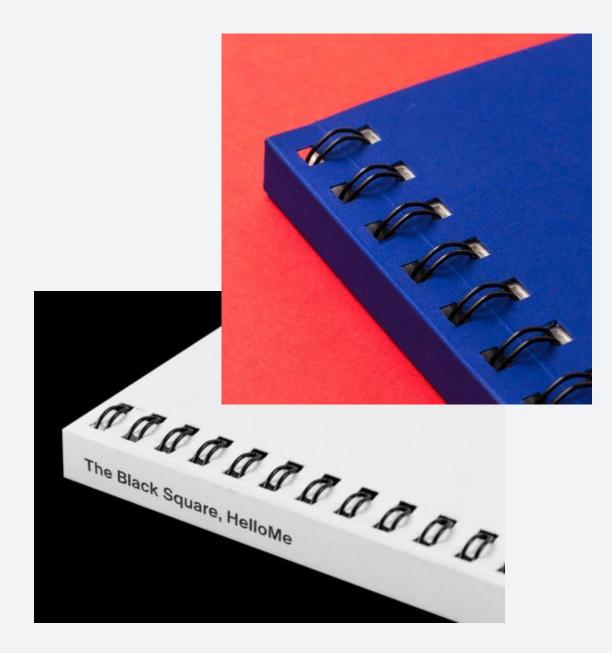

### COVER

Mostly covered, Wire-O, with the wire frame being emphasized as a aesthetic statment, in conjunction with the paper color / choice.